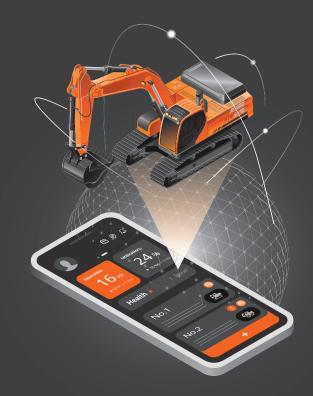

#### **MY MACHINE**

You can check all equipment data and maintenance costs easily and conveniently via the easy-to-use Dashboard.

DEVELON Digital Platform lets you check equipment data and maintenance costs easily and conveniently. In addition, the easy-to-use

Dashboard provides an at-a-glance view of the information you need. **DEVELON Digital Platform** saves you hassle of searching the logbooks, making calls, or going to the site in person. You can also set a more efficient work schedule depending on the progress at the site.