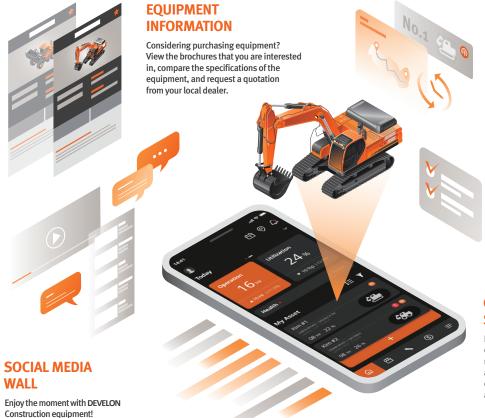

## DEVELON DIGITAL PLATFORM

a mobile application that offers all-in-one management for **DEVELON**Construction Equipment.
Everything about your machine management can be done in one place.

productivity at construction sites.

All you need for your machine