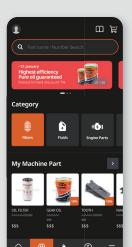

### Order parts online!

3

I want to know **the parts** that are **suitable** for **my machine**; can I order them **online**?

Try **DEVELON Digital Platform!** 

**DEVELON Digital Platform** helps you quickly purchase genuine parts with proven quality. In the online parts shop, you can order the correct parts for your machine. You don't need to search a parts book and travel a far distance. In addition, an installation service can be provided upon request.

Enjoy a smart ordering experience now with DEVELON Digital Platform!

The online parts shop offers exclusive benefits for **DEVELON Digital Platform** customers.

 Online Parts Shop, installation service, promotions, etc. may vary by country and may change depending on the local circumstances.