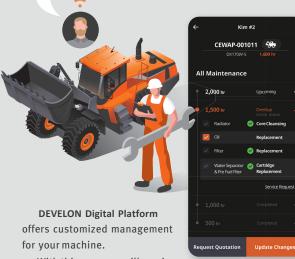

With **DEVELON Digital Platform**, equipment management is no longer a difficult task.

Customized service for you

Try **DEVELON Digital Platform!** 

I've **used** it for **2,000 hours**. What should I do for **my machine?** 

With this app, you will receive a checklist detailing the operating hours and a replacement notification for the consumable parts to be replaced. **DEVELON Digital Platform** tells you what you need and what you need to do. In addition, if your equipment is in an abnormal state, you will receive a failure notification. You can request service directly and check the progress right on the app.

With **DEVELON Digital Platform**, you can minimize the idle time of your equipment.

\* System support such as service requests varies by country, and it may change depending on the local circumstances.